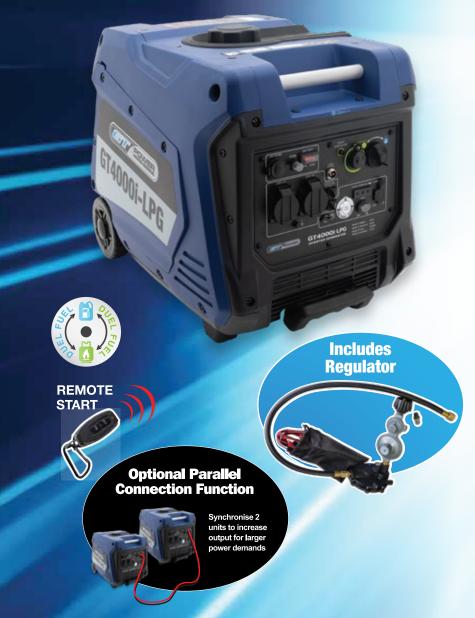

## GT4000i-LPG ELECTRIC START INVERTER

## GENERATOR

With 4000W max (gas) and compact design this single phase, 230V inverter generator is ideal for backup power and workshop applications.

- Power Output (Gas/LPG) 4000W / 3600W (max), 3500W / 3150W (cont.)
- Duel Fuel Petrol/LPG regulator included.
- Push button start with WIFI remote starting.
- Reliable Powerdyne 4-stroke OHV engine.
- High performance air cleaner system for improved performance.
- Large capacity muffler and silenced casing for super quiet operation.
- Thermal overload circuit breakers for increased safety while operating.
- Heavy duty wheel set and handle for improved portability.
- Two-wire start perfect for solar integration

## ...for safe powering of sensitive electronics!

| OUTPUT<br>(Max)        | AMPS<br>(Max) | OUTPUT<br>(Rated)      | kVA | ENGINE<br>TYPE | dBA<br>Rating | STARTING<br>SYSTEM | FUEL TANK<br>CAPACITY | RUN<br>TIME | LOW OIL<br>ALERT | POWER OUTLETS | LxWxH<br>(mm) | WEIGHT |
|------------------------|---------------|------------------------|-----|----------------|---------------|--------------------|-----------------------|-------------|------------------|---------------|---------------|--------|
| 4000W Gas<br>3600W LPG | 17.4A         | 3500W Gas<br>3150W LPG | 5   | 4 Stroke OHV   | 59            | Electric/Recoil    | 12L                   | 12hrs @50%  | <b>\</b>         | 2             | 620x420x520   | 40kg   |